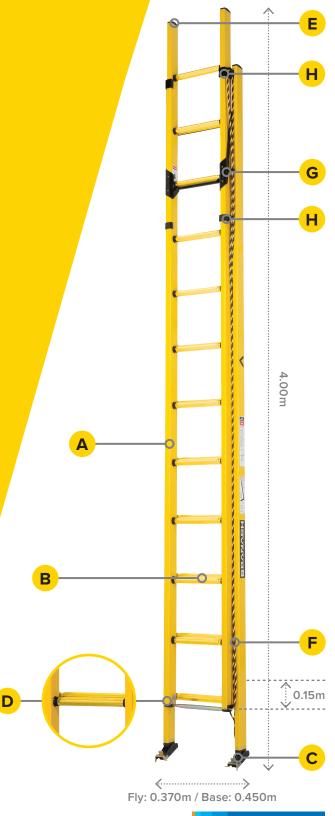

## **MEASUREMENTS**

| kg              | Weight 21.4 kg         |                            |
|-----------------|------------------------|----------------------------|
| <b></b>         | Distance Between Rungs | 0.305m                     |
| *               | Closed Height          | 4.00m                      |
| <b>☆</b>        | Extended Height        | 6.40m                      |
| <b>&lt;&gt;</b> | Width                  | Fly: 0.370m / Base: 0.450m |

## COMPONENTS

| COMPONENTS             |                                                     |  |  |  |
|------------------------|-----------------------------------------------------|--|--|--|
| A Stiles               | Fibreglass: ISO-PE resin with e-glass fibres        |  |  |  |
| B Rungs                | Round: Fibreglass ISO-PE resin with e-glass fibres  |  |  |  |
| C Feet                 | Swivel: 35% GF Nylon                                |  |  |  |
| P Rung Wear Strip      | HD Polyethylene                                     |  |  |  |
| E End Caps             | 35% GF Nylon                                        |  |  |  |
| F Rope                 | Polypropylene 10mm                                  |  |  |  |
| G Latch                | Branach Latch: 316 Stainless steel, coated with PPA |  |  |  |
| H Ladder Guide Bracket | 316 Stainless steel coated with PPA                 |  |  |  |
| Rivets                 | 316 Stainless Steel                                 |  |  |  |