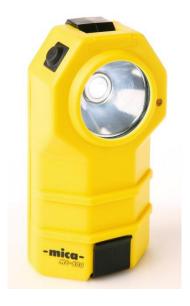

## **DATA SHEET ML-600 HAND LAMP**

| MODEL                 | ML-600                                                |
|-----------------------|-------------------------------------------------------|
| Product description   | Rechargeable hand lamp                                |
| Operating temperature | -20°C +45°C                                           |
| Light source          | 1 high luminous side-emitting LED, lifetime: 10 000 h |
| Light output          | 40,5 lm                                               |
| Operating time        | 8 hours                                               |
| Beam type             | Spot beam                                             |
| Lens                  | Tempered glass 41,5 mm x 3,2 mm                       |
| Enclosure             | High impact polyamide                                 |
| Colour                | Yellow                                                |
|                       | Other colours on request                              |
| Power source          | 6V rechargeable NiMH battery                          |
| Weight with battery   | 0,315 kg                                              |
| Dimensions            | Approx. 122 mm (H) x 64 mm (W) x 57 mm (L)            |
| Charging time         | 2 h 30 min                                            |
| Other features        | Stepless dimmer                                       |
|                       | Emergency function                                    |
|                       | Deep discharge prevention                             |
|                       | Low battery warning                                   |
|                       | Short circuit protection                              |
|                       | Steel clip (backside)                                 |
|                       | Wrist strap                                           |
| Chargers              | MICA MLC Single fast charger (1224VDC)                |
| Accessories           | Colour filters: red, green and amber                  |
|                       | Diffuser filter                                       |