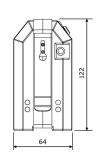

## **DATA SHEET ML-600 HAND LAMP**

| MODEL                 | ML-600                                                |
|-----------------------|-------------------------------------------------------|
| Product description   | Rechargeable hand lamp                                |
| Operating temperature | -20°C +45°C                                           |
| Light source          | 1 high luminous side-emitting LED, lifetime: 10 000 h |
| Light output          | 40,5 lm                                               |
| Operating time        | 8 hours                                               |
| Beam type             | Spot beam                                             |
| Lens                  | Tempered glass 41,5 mm x 3,2 mm                       |
| Enclosure             | High impact polyamide                                 |
| Colour                | Yellow                                                |
|                       | Other colours on request                              |
| Power source          | 6V rechargeable NiMH battery                          |
| Weight with battery   | 0,315 kg                                              |
| Dimensions            | Approx. 122 mm (H) x 64 mm (W) x 57 mm (L)            |
| Charging time         | 2 h 30 min                                            |
| Other features        | Stepless dimmer                                       |
|                       | Emergency function                                    |
|                       | Deep discharge prevention                             |
|                       | Low battery warning                                   |
|                       | Short circuit protection                              |
|                       | Steel clip (backside)                                 |
|                       | Wrist strap                                           |
| Chargers              | MICA MLC Single fast charger (1224VDC)                |
| Accessories           | Colour filters: red, green and amber                  |
|                       | Diffuser filter                                       |