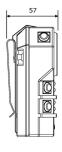

## **DATA SHEET ML-600 HAND LAMP**

| MODEL                 | ML-600                                                |
|-----------------------|-------------------------------------------------------|
| Product description   | Rechargeable hand lamp                                |
| Operating temperature | -20°C +45°C                                           |
| Light source          | 1 high luminous side-emitting LED, lifetime: 10 000 h |
| Light output          | 40,5 lm                                               |
| Operating time        | 8 hours                                               |
| Beam type             | Spot beam                                             |
| Lens                  | Tempered glass 41,5 mm x 3,2 mm                       |
| Enclosure             | High impact polyamide                                 |
| Colour                | Yellow                                                |
|                       | Other colours on request                              |
| Power source          | 6V rechargeable NiMH battery                          |
| Weight with battery   | 0,315 kg                                              |
| Dimensions            | Approx. 122 mm (H) x 64 mm (W) x 57 mm (L)            |
| Charging time         | 2 h 30 min                                            |
| Other features        | Stepless dimmer                                       |
|                       | Emergency function                                    |
|                       | Deep discharge prevention                             |
|                       | Low battery warning                                   |
|                       | Short circuit protection                              |
|                       | Steel clip (backside)                                 |
|                       | Wrist strap                                           |
| Chargers              | MICA MLC Single fast charger (1224VDC)                |
| Accessories           | Colour filters: red, green and amber                  |
|                       | Diffuser filter                                       |