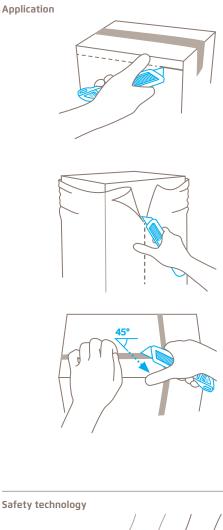

SECUNORM 500 UNMISTAKABLY PROFI. PERFECTLY REINVENTED.

ENJOY SAFETY MADE IN SOLINGEN

Ergonomic handle The good "Ergonomics" can be felt all over the SECUNORM 500, for example in the newly shaped handle which fits comfortably into the hand. Or in details such as the nicely rounded knife end or the non-slip soft-grip on the slider.

Double-sided slider With the predecessor, the SECUNORM PROFI, there were both left and right handed models. With the modern successor, anyone can cut effectively – with the ability to change hands when the task requires it.

Tool-less blade change Blade changing without tools. The SECUNORM 500 comes with an intuitively operated blade change button. Press once to remove the blade carrier with its securely held blade.

Blade changing made easy The blade cover remains in the required position when opened. The blade is then easy to access and is removed using the bladeless edge, avoiding risk of injury.