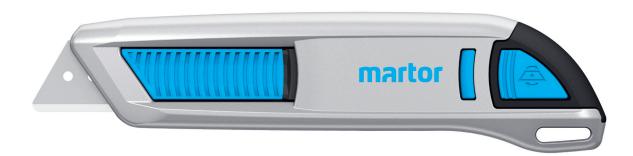

SECUNORM 500 UNMISTAKABLY PROFI. PERFECTLY REINVENTED.

ENJOY SAFETY MADE IN SOLINGEN

Ergonomic handle The good "Ergonomics" can be felt all over the SECUNORM 500, for example in the newly shaped handle which fits comfortably into the hand. Or in details such as the nicely rounded knife end or the non-slip soft-grip on the slider.

## The safety knife. With rounded-tip trapezoid blade.

Over 40 years ago the SECUNORM PROFI set standards in safety, robustness and ergonomics. Its successor goes several steps further. For example, the new aluminium handle significantly improves handling and makes cutting easier, the new slider can be operated from both sides and the blade change has been made so much simpler. Together these improvements combine with the proven automatic blade retraction to increase protection from cutting injuries.

### **SECUNORM 500**

- > For high cutting frequencies
- > Ergonomic handle for left and right handers
- > Very abrasion proof thanks to the aluminium
- > Automatic blade retraction
- > GS-certified for approved safety