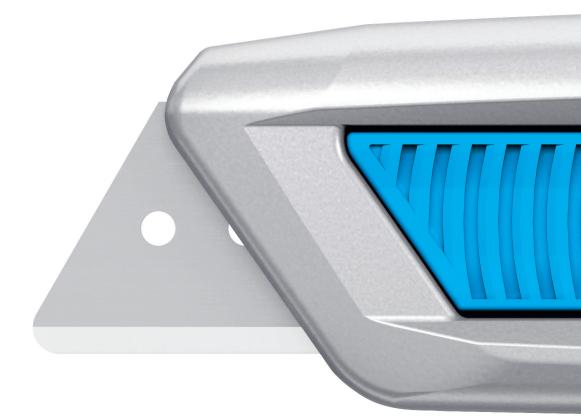

Tool-less blade change Blade changing without tools. The SECUNORM 500 comes with an intuitively operated blade change button. Press once to remove the blade carrier with its securely held blade.

Blade changing made easy The blade cover remains in the required position when opened. The blade is then easy to access and is removed using the bladeless edge, avoiding risk of injury.

## The safety knife. With rounded-tip trapezoid blade.

Over 40 years ago the SECUNORM PROFI set standards in safety, robustness and ergonomics. Its successor goes several steps further. For example, the new aluminium handle significantly improves handling and makes cutting easier, the new slider can be operated from both sides and the blade change has been made so much simpler. Together these improvements combine with the proven automatic blade retraction to increase protection from cutting injuries.