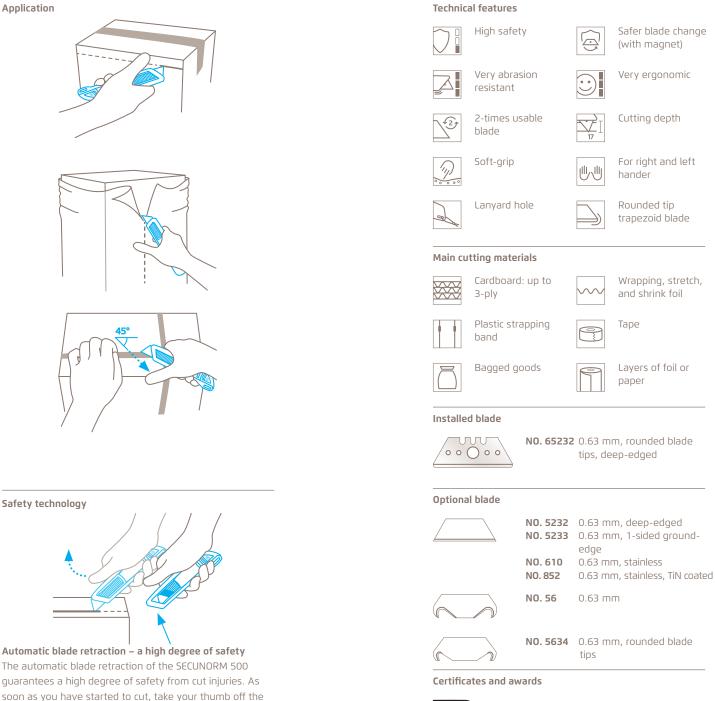

Tool-less blade change Blade changing without tools. The SECUNORM 500 comes with an intuitively operated blade change button. Press once to remove the blade carrier with its securely held blade.

Blade changing made easy The blade cover remains in the required position when opened. The blade is then easy to access and is removed using the bladeless edge, avoiding risk of injury.

## The safety knife. With rounded-tip trapezoid blade.

Over 40 years ago the SECUNORM PROFI set standards in safety, robustness and ergonomics. Its successor goes several steps further. For example, the new aluminium handle significantly improves handling and makes cutting easier, the new slider can be operated from both sides and the blade change has been made so much simpler. Together these improvements combine with the proven automatic blade retraction to increase protection from cutting injuries.

**PRODUCT FEATURES** 

slider. Then the blade will retract into the handle immedi-

ately after leaving the material being cut.

### **SECUNORM 500**

- > For high cutting frequencies
- > Ergonomic handle for left and right handers
- > Very abrasion proof thanks to the aluminium
- > Automatic blade retraction
- > GS-certified for approved safety

### **PRODUCT DETAILS**

| Order No.                                                 | NO. 50000110.02                                          |            |
|-----------------------------------------------------------|----------------------------------------------------------|------------|
| Packaging unit                                            | 1 in single unit box<br>(10 in multipack)                |            |
| Knife size (L x W x H)                                    | 143 x 16 x 36 mm                                         |            |
| Main material                                             | Aluminium                                                |            |
| Weight                                                    | 72.5 g                                                   |            |
| Cutting depth                                             | 17 mm                                                    |            |
| Spare blade<br>Packaging unit<br>Size (L x W x Thickness) | NO. 65232.70<br>(10 in dispenser)<br>50.1 x 19 x 0.63 mm |            |
| Certified                                                 | GS certificate<br>NO. 603574-6653-55094-<br>2018/2       |            |
| Zubehör                                                   |                                                          |            |
| BELT HOLSTER S WITH CLIP                                  |                                                          | NO. 9920   |
| USED BLADE CONTAINER                                      | Ō                                                        | NO. 9810   |
| WALL MOUNT BRACKET<br>USED BLADE CONTAINER                |                                                          | NO. 9845   |
| SAFEBOX                                                   | C                                                        | NO. 108000 |
| HOLSTER SMALL                                             | n                                                        | NO. 9842   |