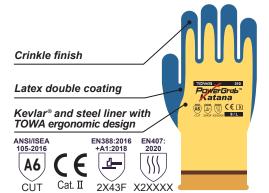

## **PRODUCT**

Model no. 310

Coating Latex (Double coating)

Liner 10 Gauge | Seamless | Kevlar® with steel fiber

Size 7/S-11/XXL

Color Coating: Blue, Liner: Yellow

Size & Hem Color

7/S

## **FEATURES**

- » Very high level of cut resistance: ANSI/ISEA A6, CUT F ISO level achieved by combining Kevlar® and steel fibers for increased safety.
- » The 10 gauge liner coupled with latex double coating provides excellent durability for the most strength demanding and heavy tasks.
- » The crinkle finish provides reliable grip and avoid finger prints, making it ideal for the glass industry.
- » Certified to sustain contact heat up to 250 degrees Celsius (480°F) for 15 seconds.