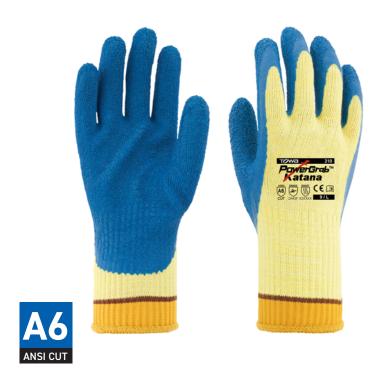

## **PRODUCT**

Model no. 310

Coating Latex (Double coating)

Liner 10 Gauge | Seamless | Kevlar® with steel fiber

Size 7/S-11/XXL

Color Coating: Blue, Liner: Yellow

Size & Hem Color

7/S

## **FEATURES**

- » Very high level of cut resistance: ANSI/ISEA A6, CUT F ISO level achieved by combining Kevlar® and steel fibers for increased safety.
- » The 10 gauge liner coupled with latex double coating provides excellent durability for the most strength demanding and heavy tasks.
- » The crinkle finish provides reliable grip and avoid finger prints, making it ideal for the glass industry.
- » Certified to sustain contact heat up to 250 degrees Celsius (480°F) for 15 seconds.