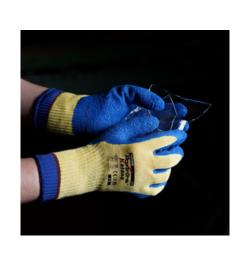

## **PRODUCT**

Model no. 310

Coating Latex (Double coating)

Liner 10 Gauge | Seamless | Kevlar® with steel fiber

Size 7/S-11/XXL

Color Coating: Blue, Liner: Yellow

Size & Hem Color

7/S

## **FEATURES**

- » Very high level of cut resistance: ANSI/ISEA A6, CUT F ISO level achieved by combining Kevlar® and steel fibers for increased safety.
- » The 10 gauge liner coupled with latex double coating provides excellent durability for the most strength demanding and heavy tasks.
- » The crinkle finish provides reliable grip and avoid finger prints, making it ideal for the glass industry.
- » Certified to sustain contact heat up to 250 degrees Celsius (480°F) for 15 seconds.