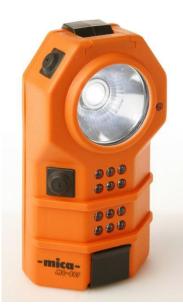

## DATA SHEET ML-601 SIGNALLING HAND LAMP

| MODEL                 | ML-601                                                |
|-----------------------|-------------------------------------------------------|
| Product description   | Rechargeable signalling hand lamp                     |
| Operating temperature | -25°C +45°C                                           |
| Light source          | 1 high luminous side-emitting LED, lifetime: 10 000 h |
|                       | Signalling cluster of 12 red LED's                    |
| Light output          | 40,5 lm, main LED                                     |
| Operating time        | 6 hours, main LED                                     |
| Beam type             | Spot beam                                             |
| Lens                  | Tempered glass 41,5 mm x 3,2 mm                       |
| Enclosure             | High impact polyamide                                 |
| Colour                | Orange                                                |
|                       | Other colours on request                              |
| Power source          | 6V rechargeable NiMH battery                          |
| Weight with battery   | 0,275 kg                                              |
| Dimensions            | Approx. 122 mm (H) x 64 mm (W) x 57 mm (L)            |
| Charging time         | 1 h 45 min                                            |
| Other features        | Stepless dimmer                                       |
|                       | Emergency function                                    |
|                       | Deep discharge prevention                             |
|                       | Low battery warning                                   |
|                       | Steel clip (backside)                                 |
|                       | Wrist strap                                           |
| Chargers              | MICA MLC Single fast charger (1224VDC)                |
| Accessories           | Colour filters: red, green and amber                  |
|                       | Diffuser filter                                       |