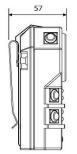

## DATA SHEET ML-601 SIGNALLING HAND LAMP

| MODEL                 | ML-601                                                |
|-----------------------|-------------------------------------------------------|
| Product description   | Rechargeable signalling hand lamp                     |
| Operating temperature | -25°C +45°C                                           |
| Light source          | 1 high luminous side-emitting LED, lifetime: 10 000 h |
|                       | Signalling cluster of 12 red LED's                    |
| Light output          | 40,5 lm, main LED                                     |
| Operating time        | 6 hours, main LED                                     |
| Beam type             | Spot beam                                             |
| Lens                  | Tempered glass 41,5 mm x 3,2 mm                       |
| Enclosure             | High impact polyamide                                 |
| Colour                | Orange                                                |
|                       | Other colours on request                              |
| Power source          | 6V rechargeable NiMH battery                          |
| Weight with battery   | 0,275 kg                                              |
| Dimensions            | Approx. 122 mm (H) x 64 mm (W) x 57 mm (L)            |
| Charging time         | 1 h 45 min                                            |
| Other features        | Stepless dimmer                                       |
|                       | Emergency function                                    |
|                       | Deep discharge prevention                             |
|                       | Low battery warning                                   |
|                       | Steel clip (backside)                                 |
|                       | Wrist strap                                           |
| Chargers              | MICA MLC Single fast charger (1224VDC)                |
| Accessories           | Colour filters: red, green and amber                  |
|                       | Diffuser filter                                       |