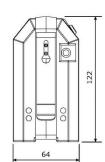

## DATA SHEET ML-601 SIGNALLING HAND LAMP

| MODEL                 | ML-601                                                |
|-----------------------|-------------------------------------------------------|
| Product description   | Rechargeable signalling hand lamp                     |
| Operating temperature | -25°C +45°C                                           |
| Light source          | 1 high luminous side-emitting LED, lifetime: 10 000 h |
|                       | Signalling cluster of 12 red LED's                    |
| Light output          | 40,5 lm, main LED                                     |
| Operating time        | 6 hours, main LED                                     |
| Beam type             | Spot beam                                             |
| Lens                  | Tempered glass 41,5 mm x 3,2 mm                       |
| Enclosure             | High impact polyamide                                 |
| Colour                | Orange                                                |
|                       | Other colours on request                              |
| Power source          | 6V rechargeable NiMH battery                          |
| Weight with battery   | 0,275 kg                                              |
| Dimensions            | Approx. 122 mm (H) x 64 mm (W) x 57 mm (L)            |
| Charging time         | 1 h 45 min                                            |
| Other features        | Stepless dimmer                                       |
|                       | Emergency function                                    |
|                       | Deep discharge prevention                             |
|                       | Low battery warning                                   |
|                       | Steel clip (backside)                                 |
|                       | Wrist strap                                           |
| Chargers              | MICA MLC Single fast charger (1224VDC)                |
| Accessories           | Colour filters: red, green and amber                  |
|                       | Diffuser filter                                       |