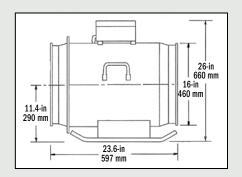

0**

 $1 \frac{1}{2}$ -HP, 5,000 cfm (8,495 m3/hr) free air



TA16 with optional caster kit

#### **DESCRIPTION**

The unique fan blade design not only allows exceptionally high air volume but also maximizes static pressure for better performance through longer runs of air duct. Typical ventilation applications include large tanks, tunnels, towers, and shipboard compartments; this fan is also ideal for product and process cooling.

#### **FEATURES / ADVANTAGES**

- TE or EP motor
- · Thermal overload protection
- · Powder-coated, heavy-gauge steel housing
- · Cast-aluminum or glass-filled fan blade provides spark-resistance
- · Skid-mounted for stability (optional casters available)
- · Duct can be connected at inlet and outlet ends
- · Optional caster kit available

#### **DIMENSIONS**



### **TECHNICAL DATA**

| FREE AIR DECIBEL LEVELS |        |  |  |  |
|-------------------------|--------|--|--|--|
| TA16                    | 96 dBA |  |  |  |

| AIR FLOW THROUGH FLEXIBLE-DUCT (STRAIGHT RUNS) |                 |       |                  |       |                  |       |  |  |
|------------------------------------------------|-----------------|-------|------------------|-------|------------------|-------|--|--|
| MODEL                                          | 10 ft<br>3.05 m |       | 50 ft<br>15.25 m |       | 100 ft<br>30.5 m |       |  |  |
|                                                | cfm             | m³/hr | cfm              | m³/hr | cfm              | m³/hr |  |  |
| TA16-5500 - 2HP                                | 4,029           | 6,846 | 3,617