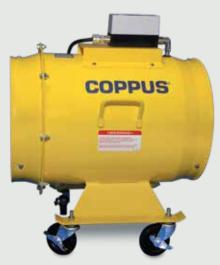

#### **MODEL TA16-5000**

 $1 \frac{1}{2}$ -HP, 5,000 cfm (8,495 m3/hr) free air

TA16 with optional caster kit

#### **FEATURES / ADVANTAGES**

- TE or EP motor
- · Thermal overload protection
- · Powder-coated, heavy-gauge steel housing
- · Cast-aluminum or glass-filled fan blade provides spark-resistance
- · Skid-mounted for stability (optional casters available)
- · Duct can be connected at inlet and outlet ends
- · Optional caster kit available