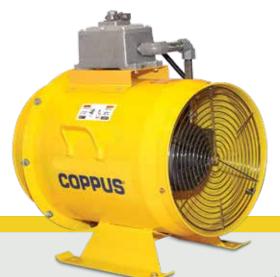

# COPPUS TA16

Delivers large volume with high-static pressure capabilities

#### **DESCRIPTION**

The unique fan blade design not only allows exceptionally high air volume but also maximizes static pressure for better performance through longer runs of air duct. Typical ventilation applications include large tanks, tunnels, towers, and shipboard compartments; this fan is also ideal for product and process cooling.

#### **FEATURES / ADVANTAGES**

- TE or EP motor
- · Thermal overload protection
- · Powder-coated, heavy-gauge steel housing
- · Cast-aluminum or glass-filled fan blade provides spark-resistance
- · Skid-mounted for stability (optional casters available)
- · Duct can be connected at inlet and outlet ends
- · Optional caster kit available