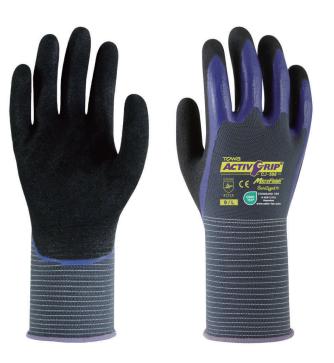

568

\_\_\_\_\_

MicroFinish® Technology Additional Finger Coated Style Reliable Oil, Dry and Wet Grip Excellent Durability

## PRODUCT

| Model No.         |      | 568    | 568                                  |        |           |  |
|-------------------|------|--------|--------------------------------------|--------|-----------|--|
| Coating           |      | Nitril | Nitrile (Double coating)             |        |           |  |
| Liner             |      | 13 G   | 13 Gauge   Seamless   Nylon          |        |           |  |
| Sizes             |      | 6/XS   | 6/XS-11/XXL                          |        |           |  |
| Colors            |      | Coat   | Coating: Blue & Black, Liner: Purple |        |           |  |
| Size & Hem Colors |      |        |                                      |        |           |  |
|                   | 6/XS | 7/S    |                                      | 8/M    | Sanitized |  |
|                   | 9/L  | 10/    | XL                                   | 11/XXL | Actifresh |  |

## **FEATURES**

- » In addition to the double coated palm, fully coated fingers provide more safety and protection from soil, dirt and oil penetration, ideal when working in narrow, hard to access spaces where fingers are more exposed to risks.
- » Using our patented Overdip technology, the double coated surface offers enhanced durability and great protection against oil penetration, keeping the users hands clean.
- » The 13 gauge open-back nylon liner offers excellent flexibility and reduced perspiration, minimizing hand fatigue, thus increasing productivity.