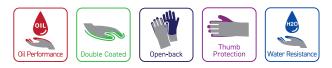

568

\_\_\_\_\_

MicroFinish® Technology Additional Finger Coated Style Reliable Oil, Dry and Wet Grip Excellent Durability

## **FEATURES**

- » In addition to the double coated palm, fully coated fingers provide more safety and protection from soil, dirt and oil penetration, ideal when working in narrow, hard to access spaces where fingers are more exposed to risks.
- » Using our patented Overdip technology, the double coated surface offers enhanced durability and great protection against oil penetration, keeping the users hands clean.
- » The 13 gauge open-back nylon liner offers excellent flexibility and reduced perspiration, minimizing hand fatigue, thus increasing productivity.