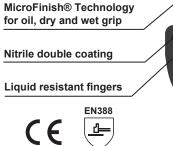

568

\_\_\_\_\_

MicroFinish® Technology Additional Finger Coated Style Reliable Oil, Dry and Wet Grip Excellent Durability

## **FEATURES**

- » In addition to the double coated palm, fully coated fingers provide more safety and protection from soil, dirt and oil penetration, ideal when working in narrow, hard to access spaces where fingers are more exposed to risks.
- » Using our patented Overdip technology, the double coated surface offers enhanced durability and great protection against oil penetration, keeping the users hands clean.
- » The 13 gauge open-back nylon liner offers excellent flexibility and reduced perspiration, minimizing hand fatigue, thus increasing productivity.