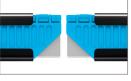

# 

Safety technology

Automatic blade retraction – a high degree of safety The automatic blade retraction of the SECUNORM HANDY guarantees a very high degree of safety from cut injuries. As soon as you've started the cut remove your thumb from the slider. The blade will then withdraw back into the handle immediately after leaving the material being cut.