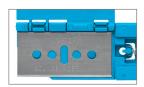

Handy format The SECUNORM HANDY can slip into every pocket. For times when it's not in use. When in use, you will appreciate its lightness and size. Ribbing on the slider is a grippy-bonus.

**Tool-less blade change** Changing the blade is simple. And tool-less. Simply pull the plastic inset out of the cutter body. Rotate or change the blade, replace the insert, job done!

# 

Safety technology

Automatic blade retraction – a high degree of safety The automatic blade retraction of the SECUNORM HANDY guarantees a very high degree of safety from cut injuries. As soon as you've started the cut remove your thumb from the slider. The blade will then withdraw back into the handle immediately after leaving the material being cut.