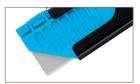

**Double-sided slider** With the right hand? With the left hand? It's all the same. We have fitted the SECUNORM HANDY with a slider that is accessible from both sides. Now that's handy!

Small, but robust Don't take this cutter at face value. It is small, but it is tough. The plastic insert sits snug within a coated metal handle. Light and compact, the SECU-NORM HANDY will guide you through thick and thin, long term.

Handy format The SECUNORM HANDY can slip into every pocket. For times when it's not in use. When in use, you will appreciate its lightness and size. Ribbing on the slider is a grippy-bonus.

**Tool-less blade change** Changing the blade is simple. And tool-less. Simply pull the plastic inset out of the cutter body. Rotate or change the blade, replace the insert, job done!