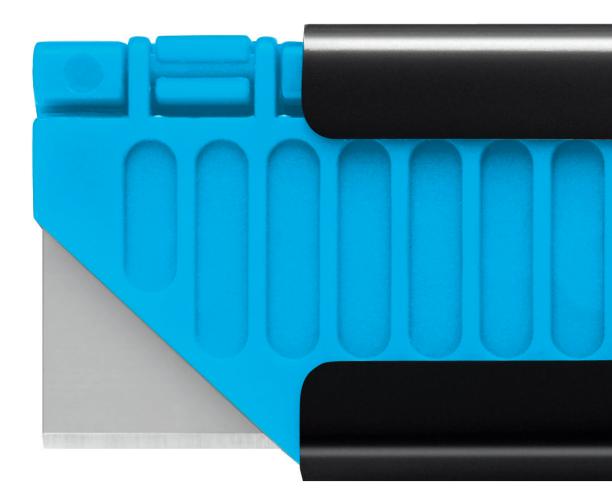

# SECUNORM HANDY

SAURYA

Original size

4-times usable blade Why do you benefit more from your blade? With its four sharp edges, it can be rotated four times. That's why. The result? Blade life is quadrupled and you stay sharp for longer.

**Double-sided slider** With the right hand? With the left hand? It's all the same. We have fitted the SECUNORM HANDY with a slider that is accessible from both sides. Now that's handy!

Small, but robust Don't take this cutter at face value. It is small, but it is tough. The plastic insert sits snug within a coated metal handle. Light and compact, the SECU-NORM HANDY will guide you through thick and thin, long term.

Handy format The SECUNORM HANDY can slip into every pocket. For times when it's not in use. When in use, you will appreciate its lightness and size. Ribbing on the slider is a grippy-bonus.

**Tool-less blade change** Changing the blade is simple. And tool-less. Simply pull the plastic inset out of the cutter body. Rotate or change the blade, replace the insert, job done!

# A classic, in pocket form.

The SECUNORM HANDY is compact, but don't be fooled! Being handy doesn't mean it's quaint. This is a cutting tool with "bite" and all the qualities required for the job. Compact yet versatile, lightweight but extremely handy, the SECUNORM HANDY is suitable for a variety of cutting applications. High frequency cutting is no problem.