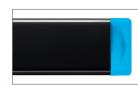

# A classic, in pocket form.

The SECUNORM HANDY is compact, but don't be fooled! Being handy doesn't mean it's quaint. This is a cutting tool with "bite" and all the qualities required for the job. Compact yet versatile, lightweight but extremely handy, the SECUNORM HANDY is suitable for a variety of cutting applications. High frequency cutting is no problem.

## **SECUNORM HANDY**

- > Robust metal handle
- Small and handy
- > One blade, four cutting corners
- › Automatic blade retraction
- > TÜV-certified