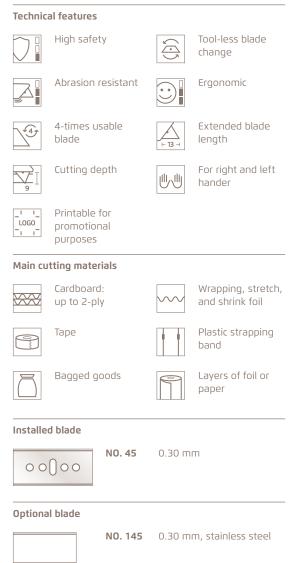

# SECUNORM HANDY

SAURYA

Original size

4-times usable blade Why do you benefit more from your blade? With its four sharp edges, it can be rotated four times. That's why. The result? Blade life is quadrupled and you stay sharp for longer.

**Double-sided slider** With the right hand? With the left hand? It's all the same. We have fitted the SECUNORM HANDY with a slider that is accessible from both sides. Now that's handy!

Small, but robust Don't take this cutter at face value. It is small, but it is tough. The plastic insert sits snug within a coated metal handle. Light and compact, the SECU-NORM HANDY will guide you through thick and thin, long term.

Handy format The SECUNORM HANDY can slip into every pocket. For times when it's not in use. When in use, you will appreciate its lightness and size. Ribbing on the slider is a grippy-bonus.

**Tool-less blade change** Changing the blade is simple. And tool-less. Simply pull the plastic inset out of the cutter body. Rotate or change the blade, replace the insert, job done!

# 

Safety technology

Automatic blade retraction – a high degree of safety The automatic blade retraction of the SECUNORM HANDY guarantees a very high degree of safety from cut injuries. As soon as you've started the cut remove your thumb from the slider. The blade will then withdraw back into the handle immediately after leaving the material being cut.

### **PRODUCT DETAILS**

| Order No.                                                 | NO. 445.02                                                   |          |
|-----------------------------------------------------------|--------------------------------------------------------------|----------|
| Packaging unit                                            | 1 in single unit box<br>(20 in multipack)                    |          |
| Knife size (L x W x H)                                    | 100 x 7.8 x 25.5 mm                                          |          |
| Main material                                             | Steel                                                        |          |
| Weight                                                    | 35.0 g                                                       |          |
| Cutting depth                                             | 8.5 mm                                                       |          |
| Spare blade<br>Packaging unit<br>Size (L x W x Thickness) | NO. 45.60<br>(10 in transparent pack)<br>39 x 18.4 x 0.30 mm |          |
| Certified                                                 | GS certificate<br>NO. S 60108554                             |          |
| Accessories                                               |                                                              |          |
| BELT HOLSTER M WITH CLIP                                  |                                                              | NO. 9921 |
| USED BLADE CONTAINER                                      | Ô                                                            | NO. 9810 |
| WALL MOUNT BRACKET<br>USED BLADE CONTAINER                |                                                              | NO. 9845 |
|                                                           |                                                              |          |